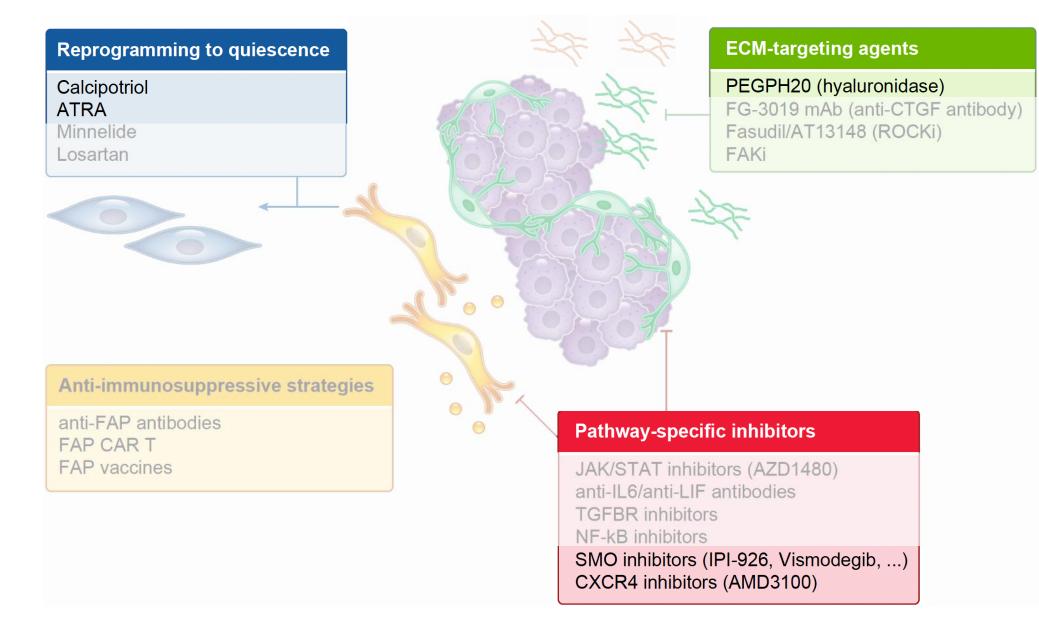

# Setting the Scene - Stroma

## No Cancer Cell is an Island

### Giulia Biffi, PhD

UKRI Future Leaders Fellow Junior Group Leader CRUK Cambridge Institute University of Cambridge Co-director Pancreatic Cancer Programme CRUK Cancer Centre

### **Non-cancerous stroma**

Pancreatic cancer cells



# Cancer-associated fibroblasts and extracellular matrix play several roles in pancreatic cancer



### Targeting CAFs and ECM has proven challenging



### Pancreatic cancer CAFs are heterogeneous and dynamic



#### How does cancer genetics affect the stroma?



### How does the stroma change during cancer progression?

### Pre-neoplastic lesions





flamed

pancreas

### Challenge #2

Plasticity

### How does the host affect the stroma?



How do treatments affect the stroma?















**GEMMs** 



#### **Patient samples**

Challenge #3

**Orthotopic models (3D)** 

Adequate models



#### Heterotypic in vitro models





#### **Models with different cancer genetics**



#### Models of metastatic disease



New ideas & models



Models to genetically dissect the stroma



"Humanized" mouse models



#### Not only pancreatic cancer





Strategy #2

New collaborations



Not only cancer biologists





Maiorino, JOVE 2022

Grazi