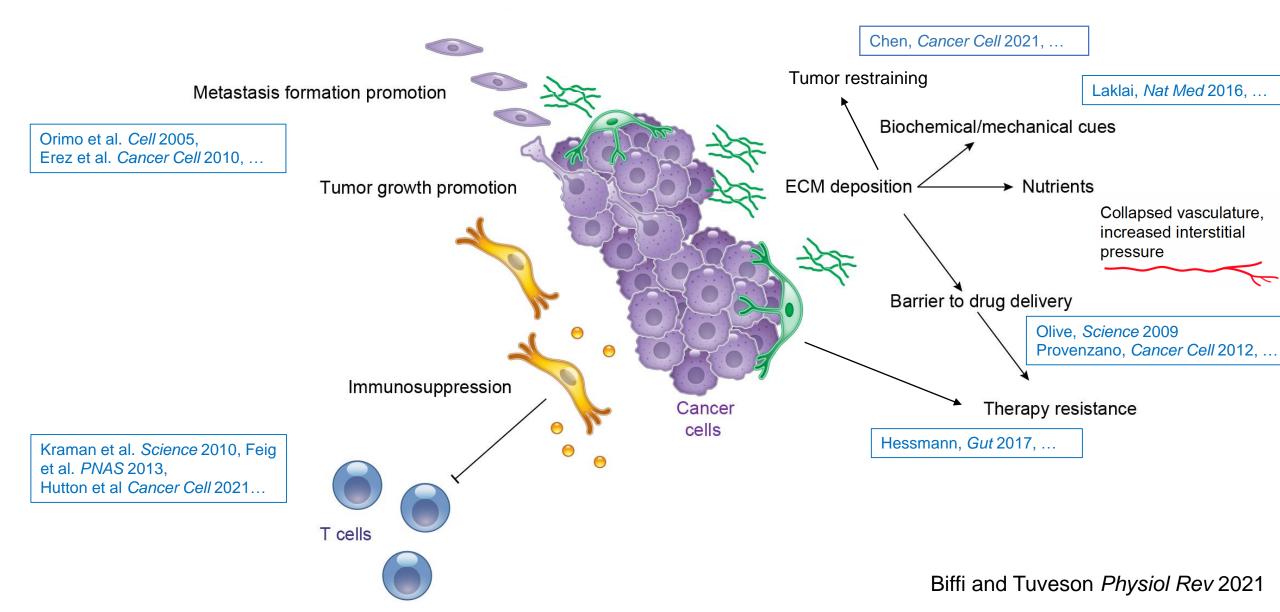

# Cancer-associated fibroblasts and extracellular matrix play several roles in pancreatic cancer